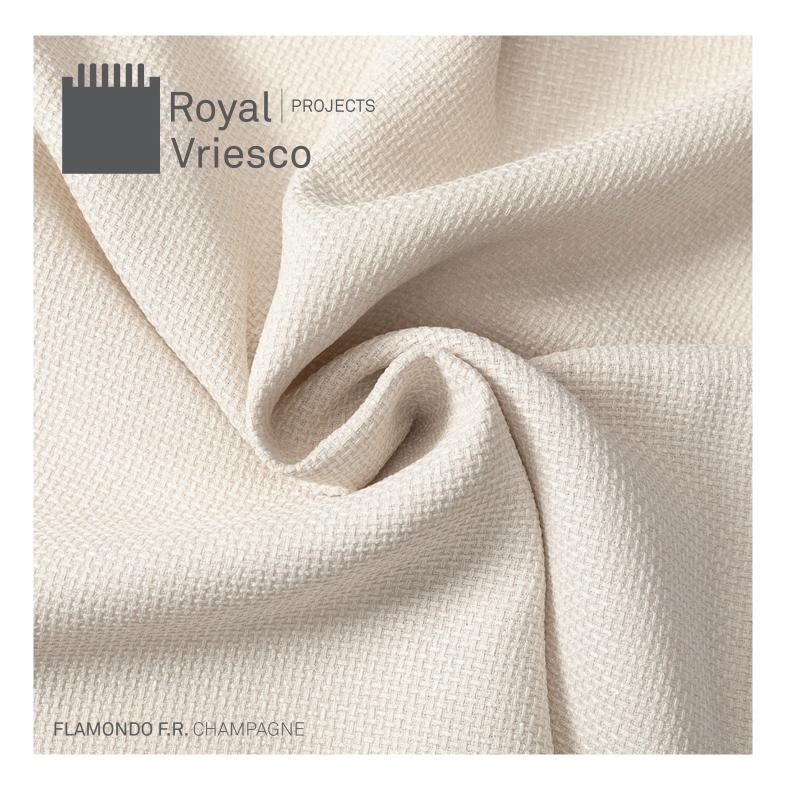

#### FLAMONDO F.R.

### **DESCRIPTION**

Flamondo is a supple textured curtain fabric made from 100% recycled polyester. It has a sophisticated structure on the front and a more even appearance on the back. This way the double-faced fabric can be used on both sides for two different looks. Flamondo is a versatile fabric suitable for any interior and ideal for the project market. It is flame retardant and features a wide colour palette of 24 colours.