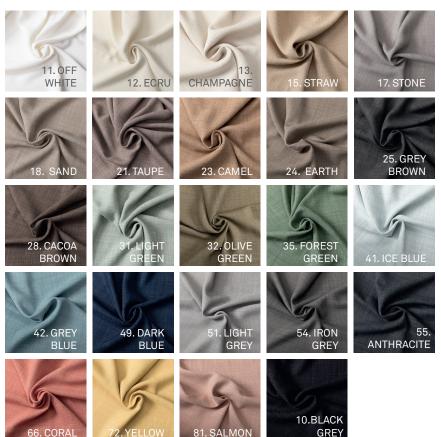

# **AVAILABLE COLORS**

### **DESCRIPTION**

Flamondo is a supple textured curtain fabric made from 100% recycled polyester. It has a sophisticated structure on the front and a more even appearance on the back. This way the double-faced fabric can be used on both sides for two different looks. Flamondo is a versatile fabric suitable for any interior and ideal for the project market. It is flame retardant and features a wide colour palette of 24 colours.