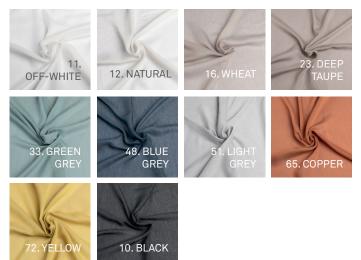

### AVAILABLE COLORS

## BALANCE F.R. DESCRIPTION

Balance is a sustainable room high semi-transparent curtain fabric. Balance has a lively structure with multicolored yarns. Thanks to a unique weave technique the fabric has different appearances on both sides. The front is more darker and the back has a lighter mixed color pallet which filters the light beautifully. Balance is made with recycled PET, from used plastic bottles. Balance consist of 2 plastic bottles per square meter. This well balanced curtain fabric is available in 10 inspiring colors.

## SPECIFICATIONS

| Height/width                           | 300 cm                               |
|----------------------------------------|--------------------------------------|
| Colors                                 | 10 colors                            |
| Composition                            | 100% polyester (28% recycled)        |
| Weight gr/m1                           | 270                                  |
| Weight gr/m2                           | 90                                   |
| Pattern height/width                   | -                                    |
| Shrinkage tolerance                    | 1%                                   |
| Light fastness ISO 105-B02 (Class 1-8) | 5                                    |
| Cleaning                               |                                      |
| Washable at 60 degrees                 | Yes - Shrinkage: 0% height, 3% width |
| Suitable for Roman blinds              | Yes - Price range D                  |
| Flame Retardant                        | M1 (NF P 92 503-507)                 |
| Recycled %                             | 28                                   |
| Weighted drapery cord                  | Yes                                  |