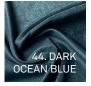

Metallic is a perfect combination with the semitransparent curtain fabric Metropole. Metallic is available in 9 inspiring colors.

#### **AVAILABLE COLORS**

| Height/width                                             | 150 cm                                                   |
|----------------------------------------------------------|----------------------------------------------------------|
| Colors                                                   | 9 colors                                                 |
| Composition                                              | 100% polyester                                           |
| Weight gr/m1                                             | 529                                                      |
| Weight gr/m2                                             | 353                                                      |
| Pattern height/width                                     | -                                                        |
| Shrinkage tolerance                                      | 1%                                                       |
| Light fastness ISO 105-B02 (Class 1-8)                   | 6                                                        |
| Cleaning                                                 |                                                          |
| Washable at 60 degrees                                   | Yes - Shrinkage: 1% height, 0% width                     |
| Suitable for Roman blinds                                | Yes - price range D                                      |
| Flame Retardant                                          | M1 (NF P 92 503-507), IMO FTP Code 2010, Annex 1, Part 7 |
| Recycled %                                               | -                                                        |
| Thermal insulation directly behind fabric (8cm distance) | -                                                        |
| Thermal insulation room temperature                      | -                                                        |
| Heat retaining                                           | -                                                        |
| Absorption EN ISO 354                                    | <b>Q</b> (w=0,75                                         |
|                                                          |                                                          |