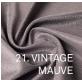

Metallic is a perfect combination with the semitransparent curtain fabric Metropole. Metallic is available in 9 inspiring colors.

#### **AVAILABLE COLORS**

| Height/width                                             | 150 cm                                                   |
|----------------------------------------------------------|----------------------------------------------------------|
| Colors                                                   | 9 colors                                                 |
| Composition                                              | 100% polyester                                           |
| Weight gr/m1                                             | 529                                                      |
| Weight gr/m2                                             | 353                                                      |
| Pattern height/width                                     | -                                                        |
| Shrinkage tolerance                                      | 1%                                                       |
| Light fastness ISO 105-B02 (Class 1-8)                   | 6                                                        |
| Cleaning                                                 |                                                          |
| Washable at 60 degrees                                   | Yes - Shrinkage: 1% height, 0% width                     |
| Suitable for Roman blinds                                | Yes - price range D                                      |
| Flame Retardant                                          | M1 (NF P 92 503-507), IMO FTP Code 2010, Annex 1, Part 7 |
| Recycled %                                               | -                                                        |
| Thermal insulation directly behind fabric (8cm distance) | -                                                        |
| Thermal insulation room temperature                      | -                                                        |
| Heat retaining                                           | -                                                        |
| Absorption EN ISO 354                                    | <b>Q</b> (w=0,75                                         |
|                                                          |                                                          |