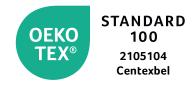

#### METALLIC F.R.

### **DESCRIPTION**

Metallic is a voluminous, acoustic dim-out curtain fabric. Metallic has a beautiful sparkling structure on the front side and a flat matt back. The high-gloss yarns on the front side give Metallic a rich look of precious metal.

The technical double faced fabric allows multiple creative possibilities in confection. This fabric can be used on both sides. When the curtain is draped the high-gloss yarns will reflect the light in multiple directions which gives lively subtle different color depths.