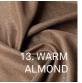

Metallic is a perfect combination with the semitransparent curtain fabric Metropole. Metallic is available in 9 inspiring colors.

#### **AVAILABLE COLORS**

| Height/width                                             | 150 cm                                                   |
|----------------------------------------------------------|----------------------------------------------------------|
| Colors                                                   | 9 colors                                                 |
| Composition                                              | 100% polyester                                           |
| Weight gr/m1                                             | 529                                                      |
| Weight gr/m2                                             | 353                                                      |
| Pattern height/width                                     | -                                                        |
| Shrinkage tolerance                                      | 1%                                                       |
| Light fastness ISO 105-B02 (Class 1-8)                   | 6                                                        |
| Cleaning                                                 |                                                          |
| Washable at 60 degrees                                   | Yes - Shrinkage: 1% height, 0% width                     |
| Suitable for Roman blinds                                | Yes - price range D                                      |
| Flame Retardant                                          | M1 (NF P 92 503-507), IMO FTP Code 2010, Annex 1, Part 7 |
| Recycled %                                               | -                                                        |
| Thermal insulation directly behind fabric (8cm distance) | -                                                        |
| Thermal insulation room temperature                      | -                                                        |
| Heat retaining                                           | -                                                        |
| Absorption EN ISO 354                                    | <b>Q</b> (w=0,75                                         |
|                                                          |                                                          |