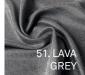

Metallic is a perfect combination with the semitransparent curtain fabric Metropole. Metallic is available in 9 inspiring colors.

#### **AVAILABLE COLORS**

| Height/width                                             | 150 cm                                                   |
|----------------------------------------------------------|----------------------------------------------------------|
| Colors                                                   | 9 colors                                                 |
| Composition                                              | 100% polyester                                           |
| Weight gr/m1                                             | 529                                                      |
| Weight gr/m2                                             | 353                                                      |
| Pattern height/width                                     | -                                                        |
| Shrinkage tolerance                                      | 1%                                                       |
| Light fastness ISO 105-B02 (Class 1-8)                   | 6                                                        |
| Cleaning                                                 |                                                          |
| Washable at 60 degrees                                   | Yes - Shrinkage: 1% height, 0% width                     |
| Suitable for Roman blinds                                | Yes - price range D                                      |
| Flame Retardant                                          | M1 (NF P 92 503-507), IMO FTP Code 2010, Annex 1, Part 7 |
| Recycled %                                               | -                                                        |
| Thermal insulation directly behind fabric (8cm distance) | -                                                        |
| Thermal insulation room temperature                      | -                                                        |
| Heat retaining                                           | -                                                        |
| Absorption EN ISO 354                                    | <b>Q</b> (w=0,75                                         |
|                                                          |                                                          |