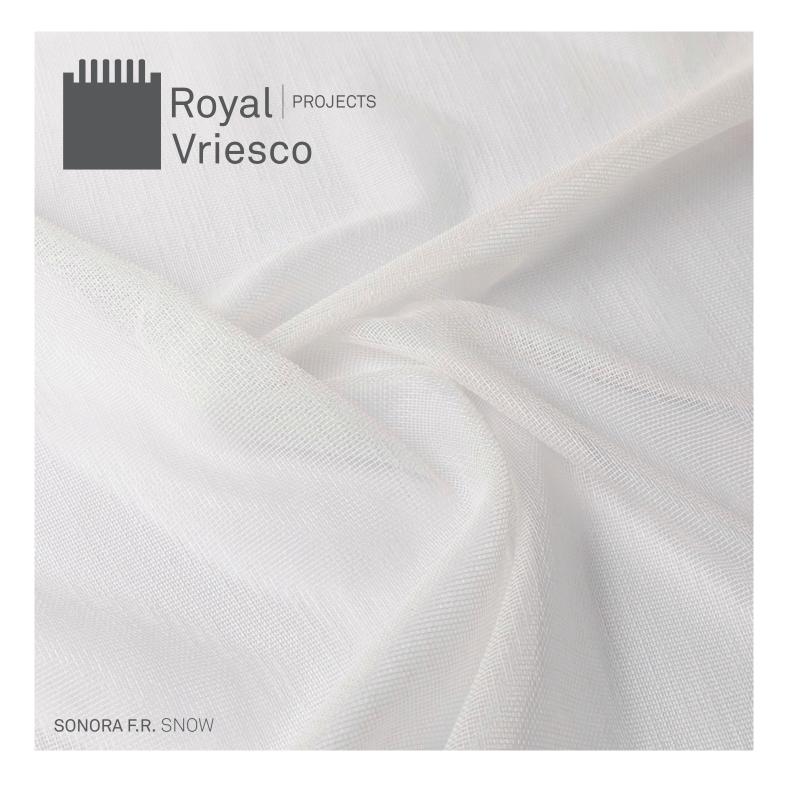

#### SONORA F.R.

## **DESCRIPTION**

Sonora is a trendy mesh transparent curtain fabric with a sustainable footprint. The open structure design is fused with a technologically advanced material. To produce Sonora, used plastic PET bottles are collected and transformed into reusable polyester filaments. This process is significantly more energy-efficient than for virgin polyester and reduces the use of natural resources. Sonora is available in 9 inspiring colors.