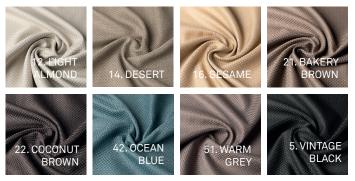

The back side of the fabric has a smooth in-tone color.

Matter is available in 8 inspiring colors, from classical light almond to chic vintage black.

#### AVAILABLE COLORS