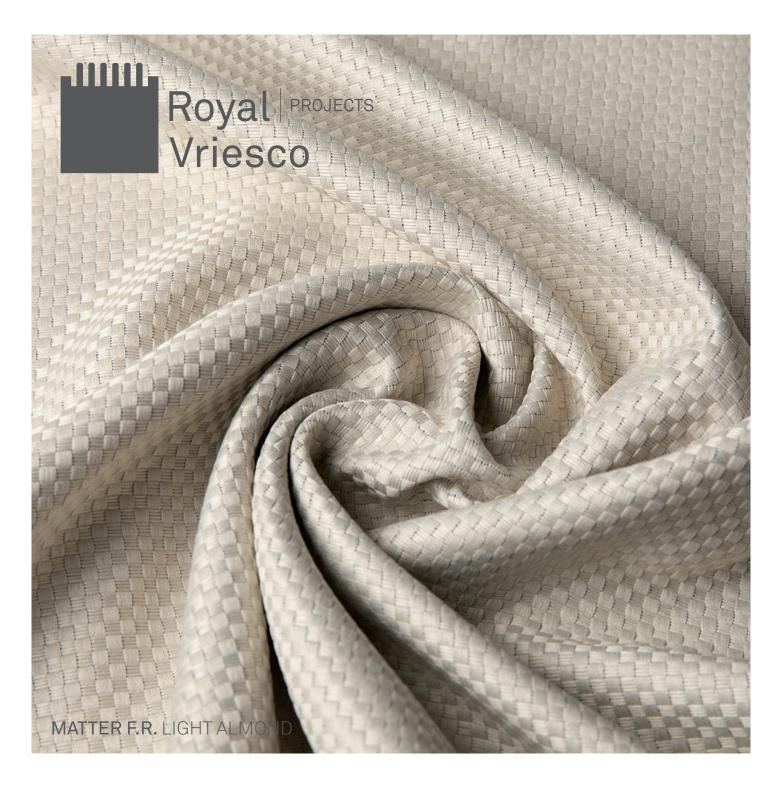

# MATTER F.R.

## DESCRIPTION

Matter is a voluminous decorative curtain fabric with a woven checkers structure. This rough but subtle checkers structure gives the curtain a rich and cool appearance. Matter is a semi dim-out curtain fabric which has a smooth drape.

The back side of the fabric has a smooth in-tone color.

Matter is available in 8 inspiring colors, from classical light almond to chic vintage black.