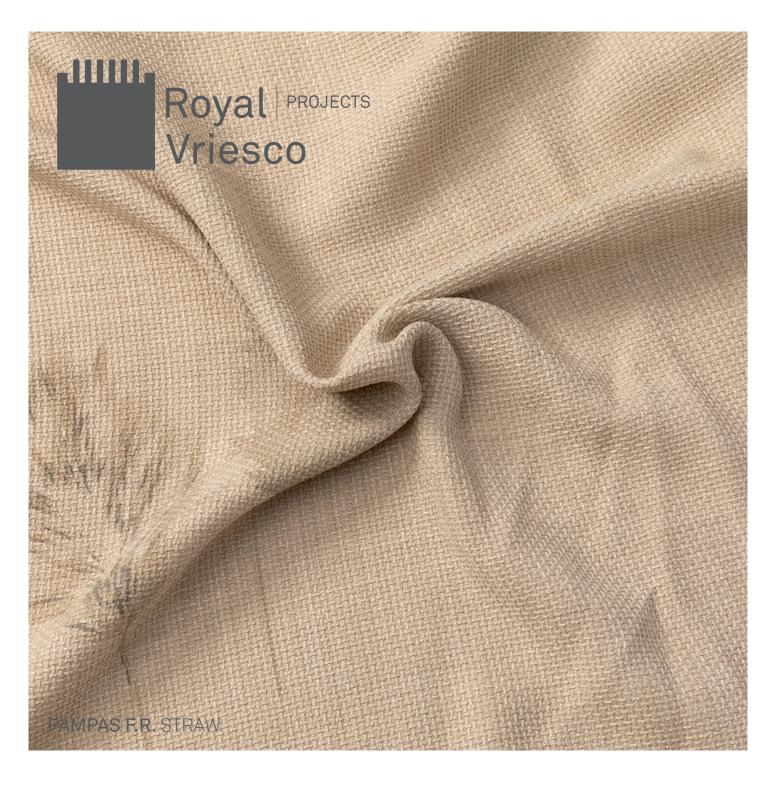

### PAMPAS F.R.

## **DESCRIPTION**

Pampas is a curtain fabric with a natural pattern inspired by plumes of pampas grass. The pattern is printed with our water saving technique on fabric made of 100% recycled polyester. The colours are airy and flow nicely into each other, giving the print a soft appearance. Pampas is available in 3 colour combinations.