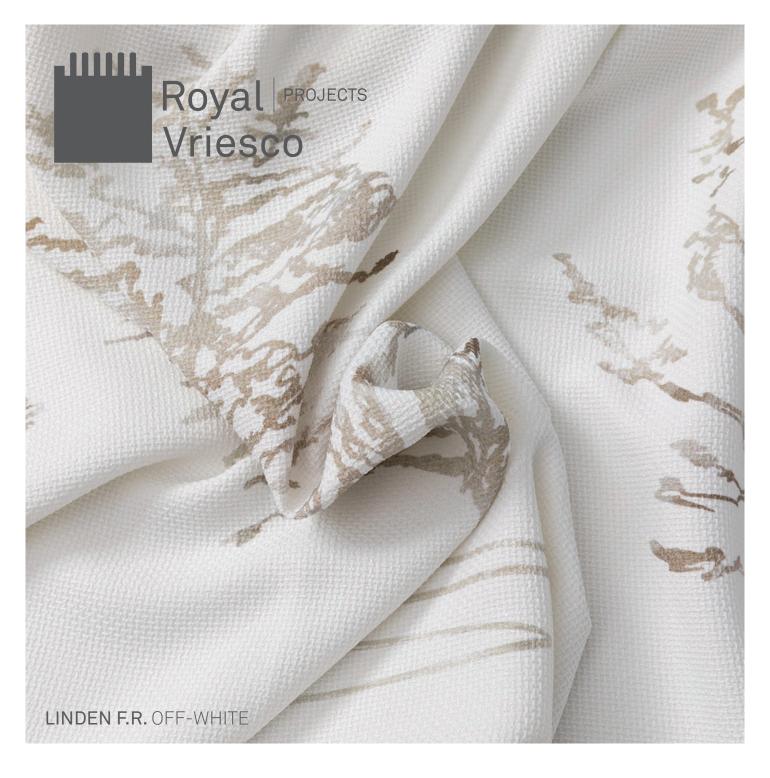

# LINDEN F.R.

#### DESCRIPTION

The soothing drawing of Linden radiates a certain serenity. The tree like design is finely printed on the curtain fabric in a wide-open manner. Up close you can see beautiful colour nuances in the trees, which gives a powerful but accessible image. The fabric is made of 100% recycled polyester. Linden is available in 3 colour combinations.