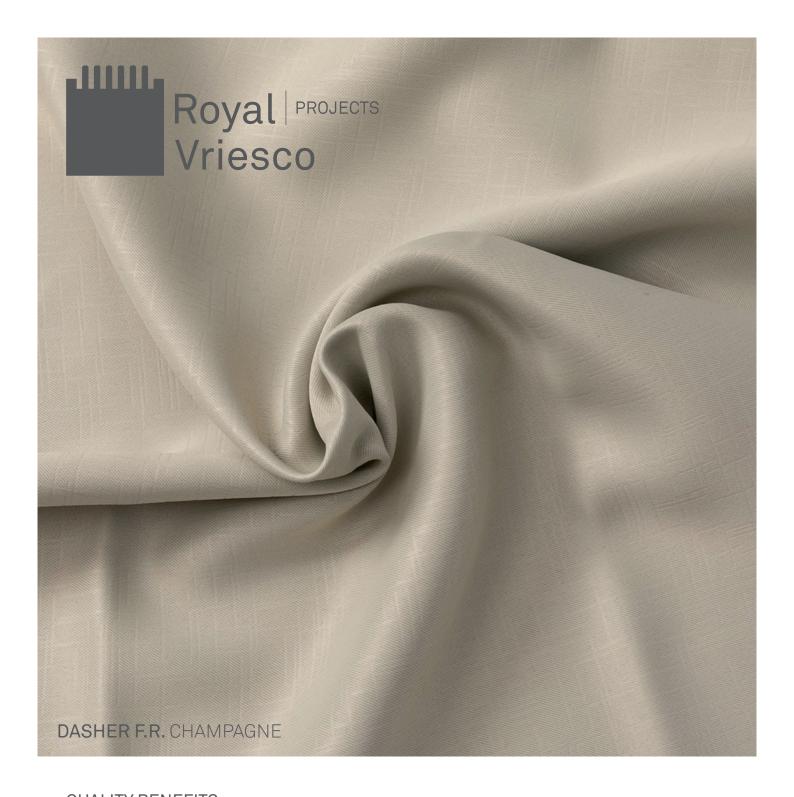

### DASHER F.R.

## **DESCRIPTION**

Dasher is a sustainable and supple dim-out curtain available in no fewer than 14 modern and timeless colours. The front of the fabric has a fine criss-cross pattern, the back is smooth and in the same colour as the front.