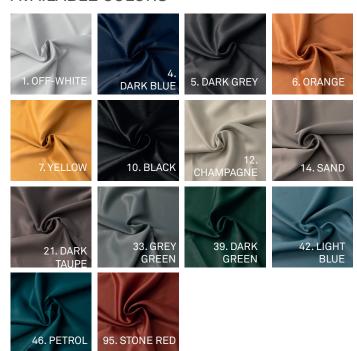

## **DESCRIPTION**

Dasher is a sustainable and supple dim-out curtain available in no fewer than 14 modern and timeless colours. The front of the fabric has a fine criss-cross pattern, the back is smooth and in the same colour as the front.

## **AVAILABLE COLORS**

## **SPECIFICATIONS**

| Height/width                           | 150 cm                        |
|----------------------------------------|-------------------------------|
| Colors                                 | 14 colors                     |
| Composition                            | 100% polyester (44% recycled) |
| Weight gr/m1                           | 375                           |
| Weight gr/m2                           | 250                           |
| Pattern height/width                   | -                             |
| Shrinkage tolerance                    | 0%                            |
| Light fastness ISO 105-B02 (Class 1-8) | 5                             |
| Cleaning                               |                               |
| Suitable for Roman blinds              | Yes - price range C           |
| Flame Retardant                        | M1 (NF P 92 503-507)          |
| Recycled %                             | 44%                           |
| Absorption EN ISO 354                  | -                             |
| Black-out                              | Yes                           |