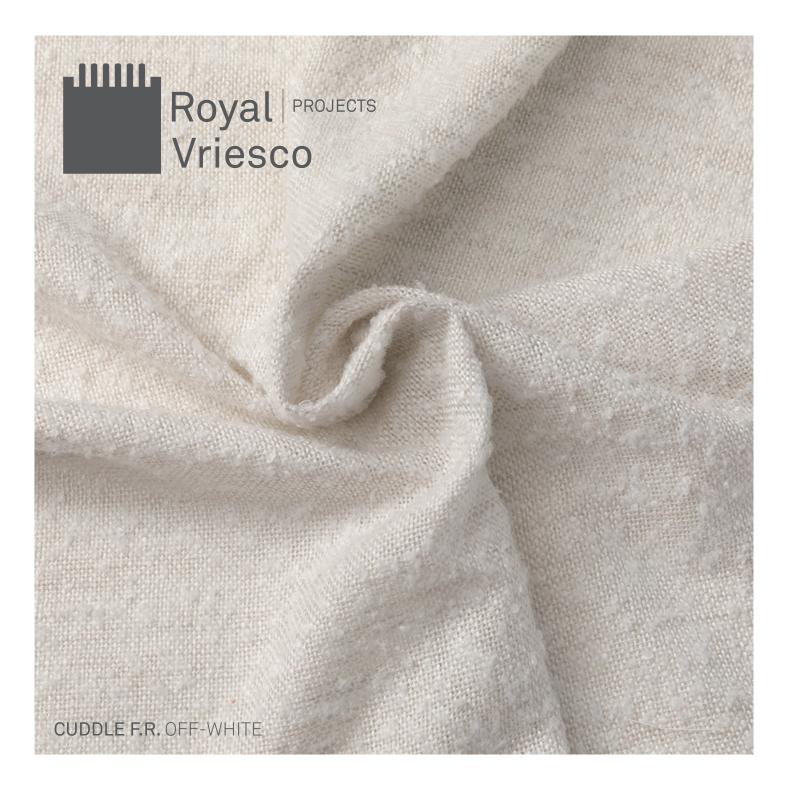

## CUDDLE F.R.

# **DESCRIPTION**

Cuddle is a hug for every room and space! The sustainable semi-transparent curtain fabric is extremely soft with a woolly appearance, this is due to the bouclé yarns. Thanks to the multi-coloured yarns with uneven thickness, Cuddle has a very natural appearance. The in-between is room high and available in 4 natural colours.