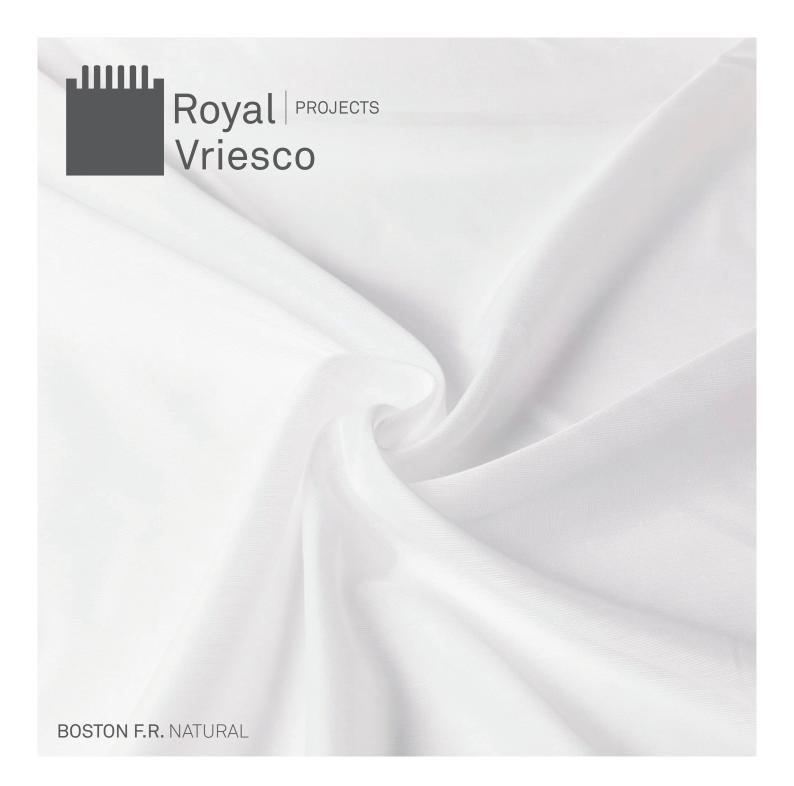

# **BOSTON F.R. 150CM**

# **DESCRIPTION**

Boston is a basic transparent curtain fabric with a subtle woven accent which gives the fabric an extra dimension. Boston drapes smoothly and has a rich touch.

# **SPECIFICATIONS**

| Height/width                           | 150 cm                              |
|----------------------------------------|-------------------------------------|
|                                        |                                     |
| Colors                                 | Natural                             |
| Composition                            | 100% TREVIRA CS                     |
| Weight gr/m1                           | 101                                 |
| Weight gr/m2                           | 67,5                                |
| Pattern height/width                   | -                                   |
| Shrinkage tolerance                    | 1%                                  |
| Light fastness ISO 105-B02 (Class 1-8) | 6                                   |
| Cleaning                               |                                     |
| Suitable for Roman blinds              | Yes - price range B                 |
| Flame Retardant                        | B1 (DIN 4102), M1 (NF P 92 503-507) |
| Recycled %                             | -                                   |
| Weighted drapery cord                  | Yes                                 |